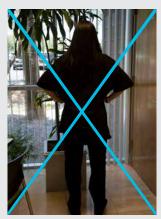

# **DON'T**

**1.** Don't wear baggy, loose-fitting clothes.

**2.** Don't take a selfie or a picture of yourself in the mirror, and don't cover your face.

**3.** Don't take your picture in front of a busy, backlit, or cluttered background.