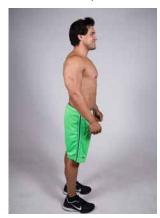

### PROFILE/SIDE

**4.** Stand up straight with good posture, and have a friend take your picture for the best possible angle.