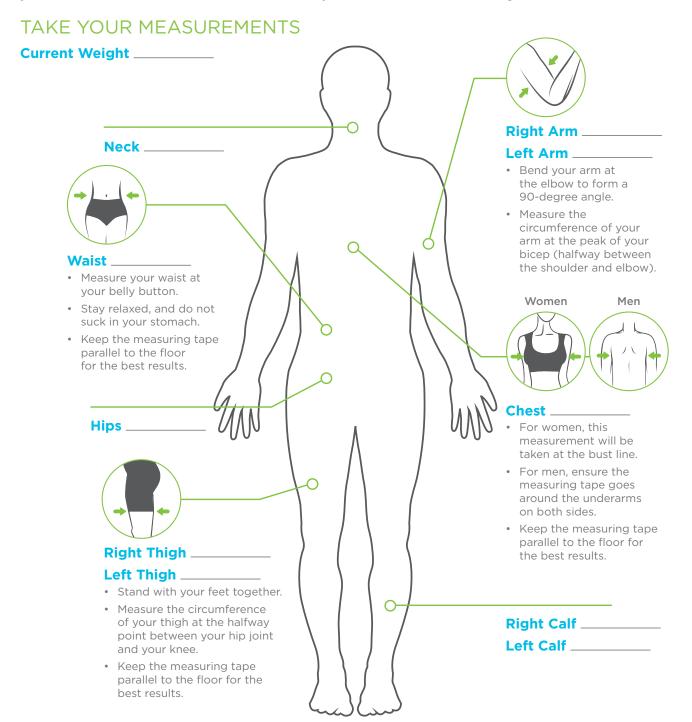

# Let's Get Started

Begin the Challenge by tracking your current measurements and photographing yourself. We recommend taking your measurements in a relaxed, unflexed state on your bare skin, not over clothing.