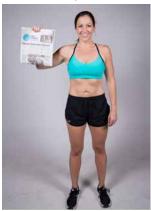

# FRONT-FACING WITH NEWSPAPER/TIME STAMP

1. Wear trim, fitted athletic clothing. If you feel comfortable, take a picture shirtless (for men) or in a sports bra (for women).

# DO

**FRONT** 

**2.** Take your picture against a bare wall or white background so you're the focus of the photo.