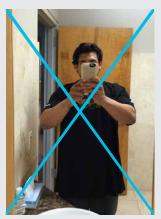

# **DON'T**

**1.** Don't wear baggy, loose-fitting clothes.

**2.** Don't take a selfie or a picture of yourself in the mirror, and don't cover your face.

**3.** Don't take your picture in front of a busy, backlit, or cluttered background.