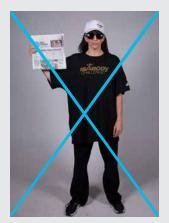

# **DON'T**

**1.** Don't wear baggy, loose-fitting clothes.

**2.** Don't take a selfie or a picture of yourself in the mirror, and don't cover your face.

**3.** Don't take your picture in front of a busy, backlit, or cluttered background.

**4.** Don't take your picture in a dark room or submit a low-quality, pixelated image.