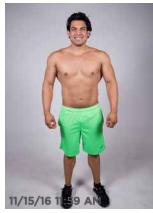

# FRONT-FACING WITH NEWSPAPER/TIME STAMP

1. Wear trim, fitted athletic clothing. If you feel comfortable, take a picture shirtless (for men) or in a sports bra (for women).

# DO

**FRONT** 

**2.** Take your picture against a bare wall or white background so you're the focus of the photo.