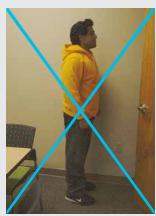

# DO

**FRONT** 

**2.** Take your picture against a bare wall or white background so you're the focus of the photo.

# BACK

**3.** Take your picture in a well-lit room with a good camera to produce a high-quality image.

### PROFILE/SIDE

**4.** Stand up straight with good posture, and have a friend take your picture for the best possible angle.